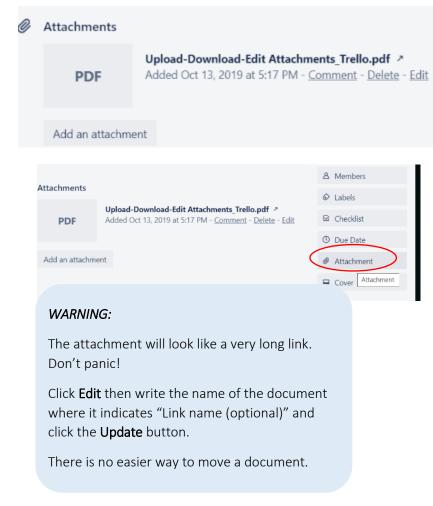

### **DOCUMENTS**

- Right click here and select "Copy link address."
- Open the List and Card where you want to move the document and select "Attachment."

△ Members

Labels

O Due Date

Attachmen

 Click in the box that says Attach a link, paste the link and click the "Attach" button and the attachment will appear.