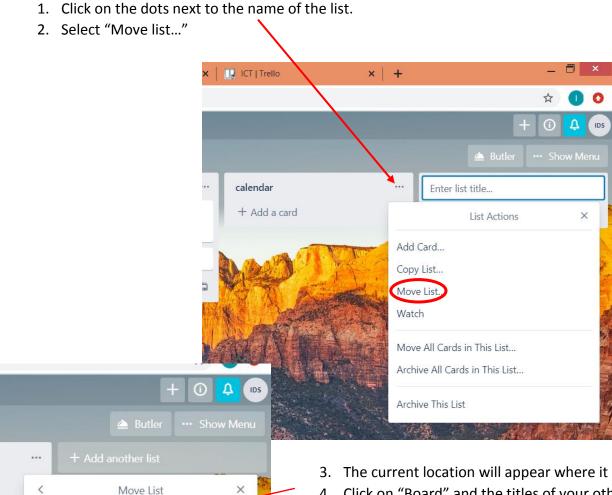

# Move a list to another board

- 3. The current location will appear where it says "Board."
- 4. Click on "Board" and the titles of your other Boards appears. Select the Board and position of the desired location.