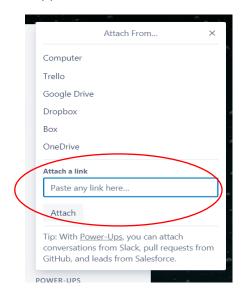

### **DOCUMENTS**

- Right click here and select "Copy link address."
- Open the List and Card where you want to move the document and select "Attachment."

△ Members

Labels

O Due Date

Attachmen

 Click in the box that says Attach a link, paste the link and click the "Attach" button and the attachment will appear.